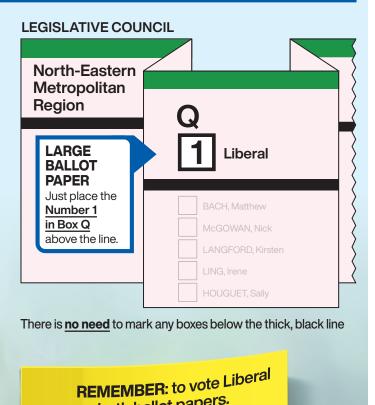

## How to vote for

## LEGISLATIVE ASSEMBLY **Box Hill District** Number the boxes 1 to 9 as shown below 3 TSENG, W 7 FOLLONI, S 2 LISTON, C 6 RIERA, A WERNER, Nicole Ta-Ei Liberal 8 SHAN, J 5 DEAN, P 4 ONG. G HAMER, P

on both ballot papers.

→ Reward hard working healthcare families.

**SMALL** 

**BALLOT PAPER** 

Start here and

number every

box to make sure

your vote

→ Fix the → End the era crisis.